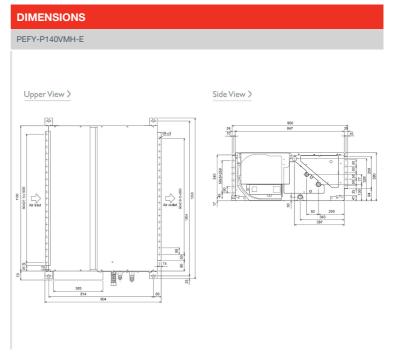

## **FEATURES**

| INDOOR                                      |                 |
|---------------------------------------------|-----------------|
| Heating Capacity (kW) (nominal)             | 18              |
| Cooling Capacity (kW) (nominal)             | 16              |
| High Performance Heating Capacity (kW) (UK) | 18              |
| COP Priority Heating Capacity (kW) (UK)     | 16.8            |
| Cooling Capacity (kW) (UK)                  | 15.2            |
| Cooling Capacity (Hi-Sens Mode) (kW) (UK)   | 11.6            |
| SHF (UK)                                    | 0.74            |
| SHF (Hi-Sens Mode) (UK)                     | 0.82            |
| Heating Power Input (kW) (nominal)          | 0.48            |
| Cooling Power Input (kW) (nominal)          | 0.48            |
| Airflow (m³/min) - Lo-Hi                    | 28 - 40         |
| External Static Pressure (Pa)               | 100 - 150 - 200 |
| Sound Pressure Level (dBA) - Lo-Hi          | 38 - 44         |
| Weight (kg)                                 | 70              |
| Dimensions (mm) Width                       | 1200            |
| Dimensions (mm) Depth                       | 900             |
| Dimensions (mm) Height                      | 380             |
| Electrical Supply                           | 220-240V, 50HZ  |
| Phase                                       | SINGLE          |
| Running Current (A) - Heating / Cooling     | 2.35 / 2.35     |
| Fuse Rating (BS88) - HRC (A)                | 6               |
| Mains Cable No. Cores                       | 3               |